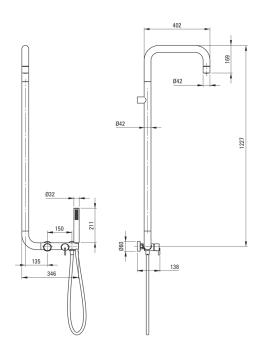

## SILIA Shower column, with shower mixer

Product code: 74803 EAN: 5907650818939

Color: titanium
Warranty [years]: 5

| Shower columns      |                     |
|---------------------|---------------------|
| Finish              | aluminium, titanium |
| Mixer               | Yes                 |
| Rod                 |                     |
| Material            | brass               |
| Shower head         |                     |
| Material            | brass               |
| Thickness           | 42                  |
| Diameter [mm]       | 42                  |
| Anti-calc           | Yes                 |
| Number of functions | 1                   |
| Stream type         | rain                |
| Hand showers        |                     |
| Number of functions | 1                   |
| Anti-calc           | Yes                 |
| Stream type         | rain                |
| Additional features | cool-out            |
| Hoses               |                     |
| Length [mm]         | 1500                |
| Braid type          | not applicable      |
| Braid material      | PVC                 |
| Anti-twist          | 1                   |
| Function switch     |                     |
| Switch type         | click mechanical    |
| Mixer               |                     |
| Mixer type          | mixer               |
|                     |                     |

## Features:

- · Noble form and timeless simplicity
- Handset holder integrated with the battery body
- \* Ceramic mechanical Click type function switch
- \* Optimal cone-shaped water flow
- The mixer body is made of the highest quality brass
- Innovative, durable and easy to clean Titanium coating
- \* Durable hose ends made of brass
- · Anti-twist system, preventing the hose from twisting
- Anti-calc system facilitating the removal of limescale deposits
- · Anti-calc hand shower
- Dedicated cleaning agent, safe for cleaned surfaces
- Only the best materials, the quality of which has been confirmed by laboratory tests
- Cool-out hand shower