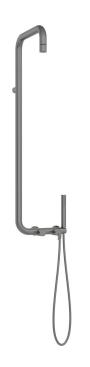

## SILIA Shower column, with shower mixer

Product code: 74803 EAN: 5907650818939

Color: titanium
Warranty [years]: 5

| Shower columns      |                     |
|---------------------|---------------------|
| Finish              | aluminium, titanium |
| Mixer               | Yes                 |
| Rod                 |                     |
| Material            | brass               |
| Shower head         |                     |
| Material            | brass               |
| Thickness           | 42                  |
| Diameter [mm]       | 42                  |
| Anti-calc           | Yes                 |
| Number of functions | 1                   |
| Stream type         | rain                |
| Hand showers        |                     |
| Number of functions | 1                   |
| Anti-calc           | Yes                 |
| Stream type         | rain                |
| Additional features | cool-out            |
| Hoses               |                     |
| Length [mm]         | 1500                |
| Braid type          | not applicable      |
| Braid material      | PVC                 |
| Anti-twist          | 1                   |
| Function switch     |                     |
| Switch type         | click mechanical    |
| Mixer               |                     |
| Mixer type          | mixer               |
|                     |                     |

## Features:

- · Noble form and timeless simplicity
- Handset holder integrated with the battery body
- \* Ceramic mechanical Click type function switch
- \* Optimal cone-shaped water flow
- The mixer body is made of the highest quality brass
- Innovative, durable and easy to clean Titanium coating
- \* Durable hose ends made of brass
- · Anti-twist system, preventing the hose from twisting
- Anti-calc system facilitating the removal of limescale deposits
- · Anti-calc hand shower
- Dedicated cleaning agent, safe for cleaned surfaces
- Only the best materials, the quality of which has been confirmed by laboratory tests
- Cool-out hand shower